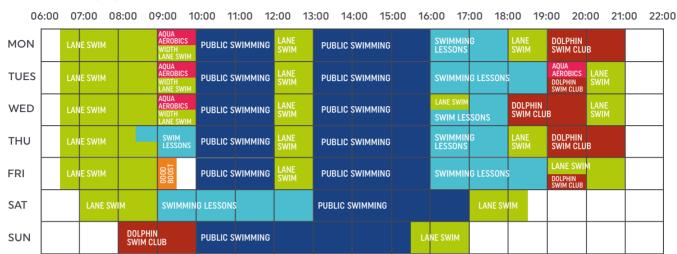

### **MAIN POOL**

06:00 07:00 08:00 09:00 10:00 11:00 12:00 13:00 14:00 15:00 16:00 17:00 18:00 19:00 20:00 21:00 22:00 MON DOLPHIN SWIM CLUB LANE SWIM **TUES** LANE SWIM SWIMMING LESSONS WED DOLPHIN SWIM CLUB LANE SWIM SWIMMING LESSONS DOLPHIN SWIM CLUB THU SCHOOLS FRI SCHOOLS SWIMMING LESSONS LANE SWIM LANE SWIM SWIMMING LESSONS LANE SWIM SAT **PUBLIC SWIMMING** SUN PUBLIC SWIMMING