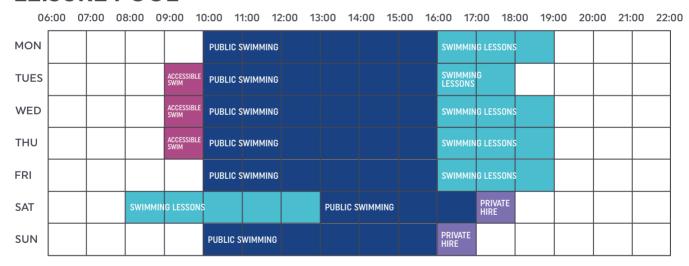

### LEISURE POOL

06:00 07:00 08:00 09:00 10:00 11:00 12:00 13:00 14:00 15:00 16:00 17:00 18:00 19:00 20:00 21:00 22:00 MON SWIMMING LESSONS TUES WED SWIMMING LESSONS PUBLIC SWIMMING THU SWIMMING LESSONS FRI SWIMMING LESSONS PRIVATE HIRF SWIMMING LESSONS SAT **PUBLIC SWIMMING** PRIVATE HIRF SUN **PUBLIC SWIMMING** 