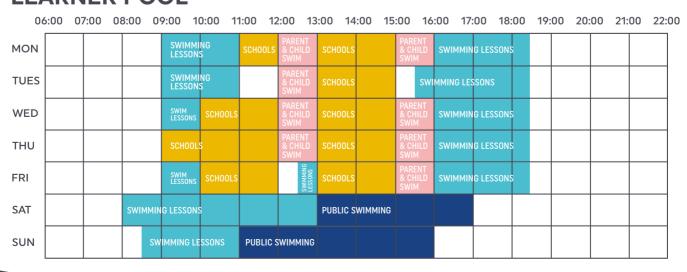

## **TERM TIME SWIM TIMETABLE**

### **MAIN POOL**

06:00 07:00 08:00 09:00 10:00 11:00 12:00 13:00 14:00 15:00 16:00 17:00 18:00 19:00 20:00 21:00 22:00 MON DOLPHIN SWIM CLUB LANE SWIM **TUES** LANE SWIM SWIMMING LESSONS WED DOLPHIN SWIM CLUB LANE SWIM SWIMMING LESSONS DOLPHIN SWIM CLUB THU SCHOOLS FRI SCHOOLS SWIMMING LESSONS LANE SWIM LANE SWIM SWIMMING LESSONS LANE SWIM SAT **PUBLIC SWIMMING** SUN PUBLIC SWIMMING

### LEISURE POOL

06:00 07:00 08:00 09:00 10:00 11:00 12:00 13:00 14:00 15:00 16:00 17:00 18:00 19:00 20:00 21:00 22:00 MON SWIMMING LESSONS TUES WED SWIMMING LESSONS PUBLIC SWIMMING THU SWIMMING LESSONS FRI SWIMMING LESSONS PRIVATE HIRF SWIMMING LESSONS SAT **PUBLIC SWIMMING** PRIVATE HIRF SUN **PUBLIC SWIMMING** 

### LEARNER POOL





# **HOLIDAY SWIM TIMETABLE**

## **MAIN POOL**



### LEISURE POOL



### LEARNER POOL