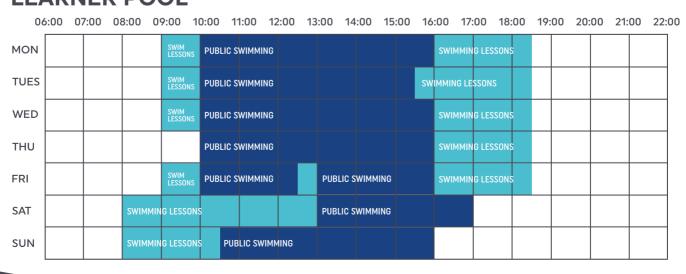

06:00 07:00 08:00 09:00 10:00 11:00 12:00 13:00 14:00 15:00 16:00 17:00 18:00 19:00 20:00 21:00 22:00 MON DOLPHIN SWIM CLUB LANE SWIM **TUES** LANE SWIM SWIMMING LESSONS WED DOLPHIN SWIM CLUB LANE SWIM SWIMMING LESSONS DOLPHIN SWIM CLUB THU SCHOOLS FRI SCHOOLS SWIMMING LESSONS LANE SWIM LANE SWIM SWIMMING LESSONS LANE SWIM SAT **PUBLIC SWIMMING** SUN PUBLIC SWIMMING

### LEISURE POOL

06:00 07:00 08:00 09:00 10:00 11:00 12:00 13:00 14:00 15:00 16:00 17:00 18:00 19:00 20:00 21:00 22:00 MON SWIMMING LESSONS TUES WED SWIMMING LESSONS PUBLIC SWIMMING THU SWIMMING LESSONS FRI SWIMMING LESSONS PRIVATE HIRF SWIMMING LESSONS SAT **PUBLIC SWIMMING** PRIVATE HIRF SUN **PUBLIC SWIMMING** 

### LEARNER POOL





# **HOLIDAY SWIM TIMETABLE**

## **MAIN POOL**



### LEISURE POOL



### LEARNER POOL