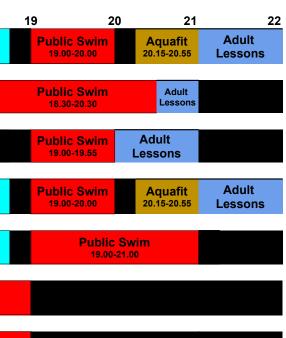

## Term-time from January 2025

Main Pool

| iviali<br>6      | 1 PUUI                         | 7                              | 8                       | 9 10                       | 11                                                                        | 12                                                     | 13                                                                                                             | 14                                                     | <b>1</b> 5 1                       | 16 17                           | 18                            |
|------------------|--------------------------------|--------------------------------|-------------------------|----------------------------|---------------------------------------------------------------------------|--------------------------------------------------------|----------------------------------------------------------------------------------------------------------------|--------------------------------------------------------|------------------------------------|---------------------------------|-------------------------------|
| Mon<br>Main      | Lanes<br>6.00-7.00             | Lanes<br>7.00-8.00             | Lanes<br>8.00-9.00      | School Swimming Lessons    |                                                                           | Lanes<br>12.00-12.50                                   | Lanes<br>12.50-13.45                                                                                           | School<br>Swimming<br>Lessons                          | Тор<br>Ир                          | Swimming Lessons<br>16.00-18.00 | Pu                            |
| Tue<br>Main      | Lanes<br>6.00-7.00             | Lanes<br>7.00-8.00             | Lanes<br>8.00-9.00      | School Swimming Lessons    |                                                                           | Lanes<br>12.00-12.50                                   | Lanes<br>12.50-13.45                                                                                           | Lanes<br>12.50-13.45<br>(including Evergreens & Good B |                                    | Swimming Lessons<br>16.00-18.00 |                               |
| Wed<br>Main      | Lanes<br>6.00-7.00             | Lanes<br>7.00-8.00             | Lanes<br>8.00-9.00      | School Swimming Lessons    |                                                                           | Lanes<br>12.00-12.50                                   | Lanes<br>12.50-13.45                                                                                           | School<br>Swimming<br>Lessons                          |                                    | Swimming Lessons<br>16.00-18.30 |                               |
| Thurs<br>Main    | Lanes<br>6.00-7.00             | Lanes<br>7.00-8.00             | Lanes<br>8.00-9.00      | School Swimming Lessons    |                                                                           | Lanes<br>12.00-12.50                                   | Lanes<br>12.50-13.45                                                                                           | School<br>Swimming<br>Lessons                          |                                    | Swimming Lessor<br>16.00-18.10  | IS                            |
| Fri<br>Main      | Lanes<br>6.00-7.00             | Lanes<br>7.00-8.00             | Lanes<br>8.00-9.00      | School Swimming Lessons    |                                                                           | Lanes<br>12.00-12.50                                   | Lanes<br>12.50-13.45                                                                                           | School<br>Swimming<br>Lessons                          |                                    | Swimming Lessor<br>16.00-18.10  | IS                            |
| Sat<br>Main      |                                | Lanes<br>7.00-8.00 Club Hire   |                         | Swimming Les<br>9.00-11.30 | Swimming Lessons<br>9.00-11.30                                            |                                                        | Public Swim<br>11.30-17.00<br>(2nd, 3rd, 4th, 5th Saturday in month)<br>(2nd, 3rd, 4th, 5th Saturday in month) |                                                        |                                    |                                 | <b>Lanes</b><br>00 18.00-19.0 |
| Sat              | ·                              | Lanes                          |                         | Swimming Les               | sons                                                                      | Lanes                                                  | А                                                                                                              | (2nd, 3rd, 4t                                          |                                    |                                 |                               |
| Main             |                                | 7.00-8.00                      | Club Hire               | 9.00-11.30                 |                                                                           | 11.30-12.30                                            |                                                                                                                | Splash Spl                                             | lash Splas<br>Saturday in month)   |                                 |                               |
| Sun<br>Main      | Club Hire                      |                                | Lanes<br>9.30-10.30     |                            | Public Swim Lanes L                                                       |                                                        |                                                                                                                |                                                        |                                    |                                 |                               |
| Learı<br>6       | ner Pool                       | 7                              | 8                       | 9 10                       | 11                                                                        | 12                                                     | 13                                                                                                             | 14                                                     | 15 1                               | 16 17                           | 18                            |
| Mon<br>Learner   |                                | 1                              | 0                       | School Swimn               |                                                                           | Aquafi<br>12.00-12.8                                   | t Public Swim                                                                                                  | School Swimm                                           |                                    | Swimming Lessor<br>15.30-18.40  |                               |
| Tue<br>Learner   | r                              |                                | School Swimming Lessons |                            | Ducklings Top Public Sv<br>12.00-13.30 Up 14.00-15.                       |                                                        |                                                                                                                | Swimming Lessons<br>16.00-18.30                        |                                    |                                 |                               |
| Wed<br>Learner   | School Swimming Lesson         |                                |                         | ning Lessons               | Aquafit<br>12.00-12.55Public Swim<br>13.00-13.45School Swimming<br>Lesson |                                                        |                                                                                                                | Swimming Lessons<br>15.30-18.40                        |                                    |                                 |                               |
| Thurs<br>Learner | Aquafit<br>7.30-8.20           |                                | School Swimn            | School Swimming Lessons    |                                                                           | Ducklings<br>12.00-13.30 School Swimmin<br>Lesson      |                                                                                                                | ning                                                   | ng Swimming Lessons<br>15.30-18.40 |                                 |                               |
| Fri<br>Learner   |                                | Aquafit<br>7.30-8.20 School Sw |                         | School Swimn               | ning Lessons                                                              | sons Ducklings<br>12.00-13.30                          |                                                                                                                | School Swimming<br>Lesson                              |                                    | Swimming Lessons<br>15.30-18.50 |                               |
| Sat<br>Learner   | Swimming Lessons<br>7.30-11.30 |                                |                         |                            |                                                                           | Ducklings<br>11.30-13.00<br>Public Swim<br>13.00-19.00 |                                                                                                                |                                                        |                                    |                                 |                               |
| Sun<br>Learner   |                                |                                |                         |                            |                                                                           | Public Swim                                            |                                                                                                                |                                                        |                                    |                                 |                               |
| L                |                                |                                |                         |                            |                                                                           |                                                        |                                                                                                                |                                                        |                                    |                                 |                               |