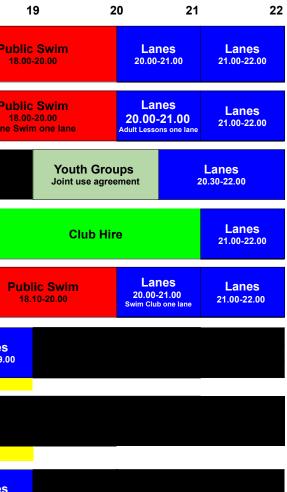

## Term-time from January 2025

Main Pool

| iviali<br>6      | 1 PUUI                         | 7                              | 8                       | 9 10                       | 11                                                                        | 12                                                     | 13                                                                                                             | 14                                                     | <b>1</b> 5 1                       | 16 17                           | 18                            |
|------------------|--------------------------------|--------------------------------|-------------------------|----------------------------|---------------------------------------------------------------------------|--------------------------------------------------------|----------------------------------------------------------------------------------------------------------------|--------------------------------------------------------|------------------------------------|---------------------------------|-------------------------------|
| Mon<br>Main      | Lanes<br>6.00-7.00             | Lanes<br>7.00-8.00             | Lanes<br>8.00-9.00      | School Swimming Lessons    |                                                                           | Lanes<br>12.00-12.50                                   | Lanes<br>12.50-13.45                                                                                           | School<br>Swimming<br>Lessons                          | Тор<br>Ир                          | Swimming Lessons<br>16.00-18.00 | Pu                            |
| Tue<br>Main      | Lanes<br>6.00-7.00             | Lanes<br>7.00-8.00             | Lanes<br>8.00-9.00      | School Swimming Lessons    |                                                                           | Lanes<br>12.00-12.50                                   | Lanes<br>12.50-13.45                                                                                           | Lanes<br>12.50-13.45<br>(including Evergreens & Good B |                                    | Swimming Lessons<br>16.00-18.00 |                               |
| Wed<br>Main      | Lanes<br>6.00-7.00             | Lanes<br>7.00-8.00             | Lanes<br>8.00-9.00      | School Swimming Lessons    |                                                                           | Lanes<br>12.00-12.50                                   | Lanes<br>12.50-13.45                                                                                           | School<br>Swimming<br>Lessons                          |                                    | Swimming Lessons<br>16.00-18.30 |                               |
| Thurs<br>Main    | Lanes<br>6.00-7.00             | Lanes<br>7.00-8.00             | Lanes<br>8.00-9.00      | School Swimming Lessons    |                                                                           | Lanes<br>12.00-12.50                                   | Lanes<br>12.50-13.45                                                                                           | School<br>Swimming<br>Lessons                          |                                    | Swimming Lessor<br>16.00-18.10  | IS                            |
| Fri<br>Main      | Lanes<br>6.00-7.00             | Lanes<br>7.00-8.00             | Lanes<br>8.00-9.00      | School Swimming Lessons    |                                                                           | Lanes<br>12.00-12.50                                   | Lanes<br>12.50-13.45                                                                                           | School<br>Swimming<br>Lessons                          |                                    | Swimming Lessor<br>16.00-18.10  | IS                            |
| Sat<br>Main      |                                | Lanes<br>7.00-8.00 Club Hire   |                         | Swimming Les<br>9.00-11.30 | Swimming Lessons<br>9.00-11.30                                            |                                                        | Public Swim<br>11.30-17.00<br>(2nd, 3rd, 4th, 5th Saturday in month)<br>(2nd, 3rd, 4th, 5th Saturday in month) |                                                        |                                    |                                 | <b>Lanes</b><br>00 18.00-19.0 |
| Sat              | ·                              | Lanes                          |                         | Swimming Les               | sons                                                                      | Lanes                                                  | А                                                                                                              | (2nd, 3rd, 4t                                          |                                    |                                 |                               |
| Main             |                                | 7.00-8.00                      | Club Hire               | 9.00-11.30                 |                                                                           | 11.30-12.30                                            |                                                                                                                | Splash Spl                                             | lash Splas<br>Saturday in month)   |                                 |                               |
| Sun<br>Main      | Club Hire                      |                                | Lanes<br>9.30-10.30     |                            | Public Swim Lanes L                                                       |                                                        |                                                                                                                |                                                        |                                    |                                 |                               |
| Learı<br>6       | ner Pool                       | 7                              | 8                       | 9 10                       | 11                                                                        | 12                                                     | 13                                                                                                             | 14                                                     | 15 1                               | 16 17                           | 18                            |
| Mon<br>Learner   |                                | 1                              | 0                       | School Swimn               |                                                                           | Aquafi<br>12.00-12.8                                   | t Public Swim                                                                                                  | School Swimm                                           |                                    | Swimming Lessor<br>15.30-18.40  |                               |
| Tue<br>Learner   | r                              |                                | School Swimming Lessons |                            | Ducklings Top Public Sv<br>12.00-13.30 Up 14.00-15.                       |                                                        |                                                                                                                | Swimming Lessons<br>16.00-18.30                        |                                    |                                 |                               |
| Wed<br>Learner   | School Swimming Lesson         |                                |                         | ning Lessons               | Aquafit<br>12.00-12.55Public Swim<br>13.00-13.45School Swimming<br>Lesson |                                                        |                                                                                                                | Swimming Lessons<br>15.30-18.40                        |                                    |                                 |                               |
| Thurs<br>Learner | Aquafit<br>7.30-8.20           |                                | School Swimn            | School Swimming Lessons    |                                                                           | Ducklings<br>12.00-13.30 School Swimmin<br>Lesson      |                                                                                                                | ning                                                   | ng Swimming Lessons<br>15.30-18.40 |                                 |                               |
| Fri<br>Learner   |                                | Aquafit<br>7.30-8.20 School Sw |                         | School Swimn               | ning Lessons                                                              | sons Ducklings<br>12.00-13.30                          |                                                                                                                | School Swimming<br>Lesson                              |                                    | Swimming Lessons<br>15.30-18.50 |                               |
| Sat<br>Learner   | Swimming Lessons<br>7.30-11.30 |                                |                         |                            |                                                                           | Ducklings<br>11.30-13.00<br>Public Swim<br>13.00-19.00 |                                                                                                                |                                                        |                                    |                                 |                               |
| Sun<br>Learner   |                                |                                |                         |                            |                                                                           | Public Swim                                            |                                                                                                                |                                                        |                                    |                                 |                               |
| L                |                                |                                |                         |                            |                                                                           |                                                        |                                                                                                                |                                                        |                                    |                                 |                               |